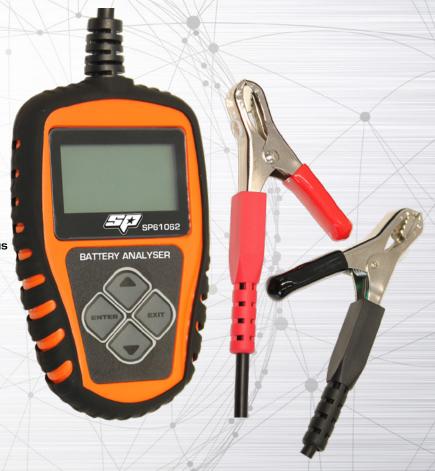

## **DELUXE BATTERY ANALYSER**

**SP61062** 

## **FEATURES**

- · Simple and easy to use
- Tests batteries on and off the vehicle
- Accurate results in milliseconds
- Battery life analysis
- Analysis result: Good or replace
- Large easy to read LCD display
- Test results based on CA, CCA, BCI, MCA, JIS, SAE, EN, GB, DIN & IEC standards
- Multilingual interfaces
- Vehicle cranking system test cranking time, voltage & status
- Vehicle charging system test load voltage, unloaded voltage, ripple status & charging system status
- Digitally store most recent test result print from PC
- Rubber bump cover

## **SPECIFICATIONS**

- Display: Backlit LCD screen
- Operating Temperature: 0 50°C
- Storage Temperature: -20 70°C
- · Weight: 240g
- System voltage: 12 volts
- Input voltage range: 9v-15v
- Power requirements: No internal batteries required
- · Powers on when hooked up during testing