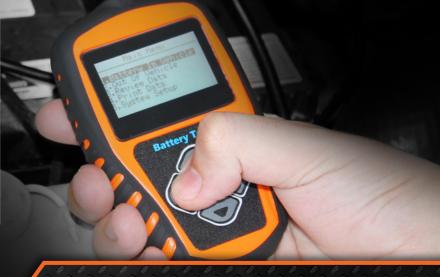

## **FEATURES**

- · Simple and easy to use
- Tests batteries on and off the vehicle
- Accurate results in milliseconds
- Battery life analysis
- Analysis result: Good or replace
- Large easy to read LCD display
- Test results based on CA, CCA, BCI, MCA, JIS, SAE, EN, GB, DIN & IEC standards
- Multilingual interfaces
- Vehicle cranking system test cranking time, voltage & status
- Vehicle charging system test load voltage, unloaded voltage, ripple status & charging system status
- Digitally store most recent test result print from PC
- Rubber bump cover