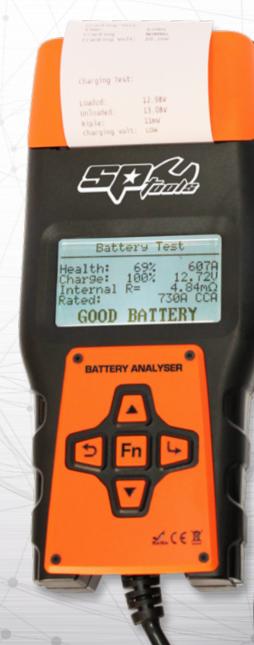

#### **FEATURES**

- Capacity: 100-2000CCA
- Displays and prints time stamped reports: Effective CCA, battery voltage, percentage of battery health and condition, charge system analysis and starter system analysis.
- Auto-saving function ensures the latest test results are automatically saved for reviewing or to store digitally via USB cable
- Multi-function testing: Accurately tests battery, alternator charge current, starter function and diode ripple
- Easily adjustable date/time printing mode
- Extremely simple interface provides quick & easy battery analysis
- Circuit protection provides the analyser with reliable protection against short circuiting
- Reverse polarity connection protection ensures reverse connection will not damage the tester or affect the vehicle and battery
- No additional batteries required unit is powered via test battery