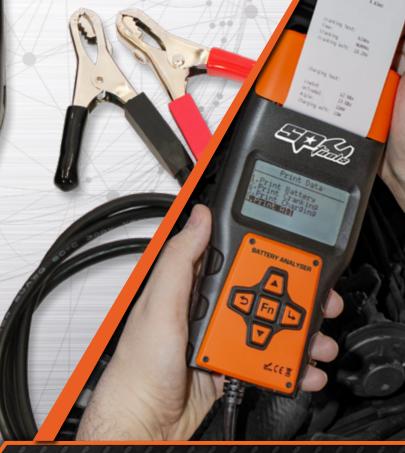

#### **FEATURES**

- Capacity: 100-2000CCA
- Displays and prints time stamped reports: Effective CCA, battery voltage, percentage of battery health and condition, charge system analysis and starter system analysis.
- Auto-saving function ensures the latest test results are automatically saved for reviewing or to store digitally via USB cable
- Multi-function testing: Accurately tests battery, alternator charge current, starter function and diode ripple
- Easily adjustable date/time printing mode
- Extremely simple interface provides quick & easy battery analysis
- Circuit protection provides the analyser with reliable protection against short circuiting
- Reverse polarity connection protection ensures reverse connection will not damage the tester or affect the vehicle and battery
- No additional batteries required unit is powered via test battery