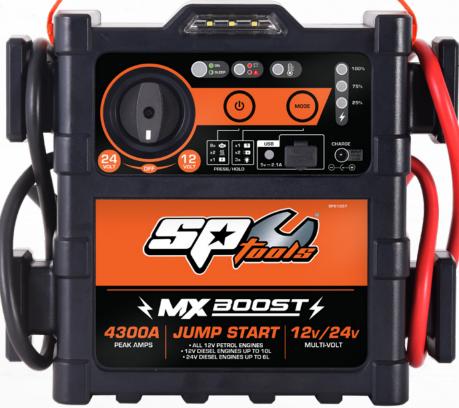

## 4300A 12v/ JUMP STA

SUPER POWERFUL WITH OVER 4,300A STARTING POWER, THIS MULTIFUCTION AND LIGHTWEIGHT JUMP STARTER IS DESIGNED TO MAKE QUICK WORK OF JUMP STARTING ALL 12V PETROL ENGINES, 12V DIESEL ENGINES UP TO 10 LITRES AS WELL AS 24V DIESEL ENGINES UP TO 6 LITRES, IN SECONDS.

## **SPECIFICATIONS**

- Current Peak: 4,320 Amps
- Voltage: 12V == , 24V ==
- Starting Capacity: All 12V Petrol engines 12V Diesel engines up to 10L 24V Diesel engines up to 6L

  Battery: Li-ion 36000mAH (133.2Wh) 30/120C

- Input: 13.8V==2A DC Output: 12V==, 24V==
- USB Output: 5V= 2.1A

89

*4300A* **PEAK AMPS** 

JUMP START

12v/24v

12V DIESEL ENGINES UP TO 10L

• 24V DIESEL ENGINES UP TO 6L

MULTI-VOLT