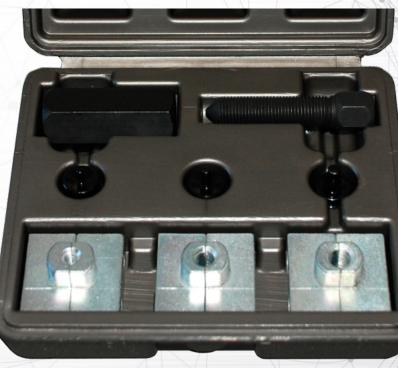

### SP63018 METRIC / SP63019 SAE

- The In Line Flaring Tool enables the user to flare copper or soft steel tubing in tight spaces with it's low profile design.
- This new patented flaring tool design makes perfect single or double flares easily.
- The double clap and hex body keeps tube from slipping, keeps flares centered, and makes the job of flaring easier.
- Low profile design allows for use on or off the vehicle
- Designed to be used with a ratchet to make flares easier
- Double clamp and hex screw design keeps tubing locked tightly in position
- For use on thin walled steel and copper tubing