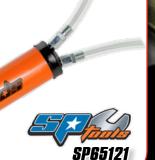

# Pneumatic Single Shot Grease Gun

- · 40:1 ratio air motor
- · Heavy duty cast fiber composite body
- · 3-way loading: Bulk, filler pump or 450cc grease cartridge
  • Heavy duty super grip coupler
- for better grip
- · Non-Slip finish for better grip.
- · Air Inlet: 1/4"
- · Hose size: 3/8" I.D.
- · Weight: Only 1 Kg
- · 6" curved pipe with heavy duty coupler & 9" flexible hose with coupler

# Pneumatic Single Shot Or Continuous Grease Gun

UNDER AIR INPUT PRESSURE: 60~120PSI

- Single Shot Mode: Max 4800PSI
  Continuous Mode: Max 2500PSI
- · Capacity: Cartridge-450cc, Bulk-500cc

#### **CONTINUOUS MODE**

· Greasing flow: Up to 150cc/min

#### FEATURES:

- 40:1 ratio air motor
- · Heavy duty cast aluminum body
- · 3-way loading: Bulk, filler pump or 450cc grease cartridge
- · Heavy duty super grip coupler for better grip & longer service life
- 6" curved pipe with coupler & 9" flexible hose with coupler