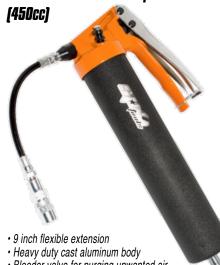

#### FEATURES:

- 40:1 ratio air motor
- · Heavy duty cast aluminum body
- · 3-way loading: Bulk, filler pump or 450cc grease cartridge
- · Heavy duty super grip coupler for better grip & longer service life
- 6" curved pipe with coupler & 9" flexible hose with coupler

#### Mini-Grease Gun

- Chrome plated finish
- Working pressure 1000 PSI
- · Capacity bulk 80 cc
- · External taper degree: 50 degree / Caliber: 0.5mm

- · Bleeder valve for purging unwanted air use standard 450cc grease cartridge
- · Heavy duty super grip coupler, coupler includes ball check
- Non-slip finish for better grip
- Max pressure: 8000PSI