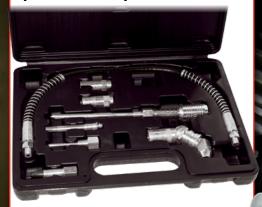

# **8pc Grease Gun Adapter Kit**

• 18" Nvlon Hose

• 4" Needle Nose Dispenser

Right Angle Grease Coupler

· Grease Injector Needle

· Seal-Off Dispenser

360° Swivel Coupler

· Grease Coupler

· Narrow Needle Nose Dispenser