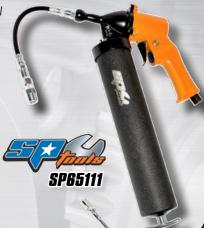

#### High Pressure Lever Action Grease Gun

- · 3-way loading: Bulk, filler nipple or 450cc standard grease cartridge
- Working Pressure: 8000PSI
- Max Pressure: 10000 PSI