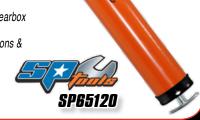

# Double Action Fluid Transfer Pump

- · Perfect for transmissions, differentials, gear cases, lower units crankcases, etc.
- No priming necessary
- 39 Inch / 100cm flexible hose
- 500ml capacity

INCLUDES:

- Two way vinyl hose for suction & discharge of fluids.
- Durable check valve
- · Heavy-duty aluminum container tube