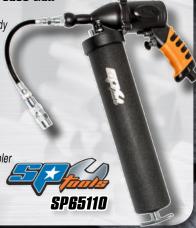

# Pneumatic Single Shot Grease Gun

- · 40:1 ratio air motor
- · Heavy duty cast fiber composite body
- · 3-way loading: Bulk, filler pump or 450cc grease cartridge
  • Heavy duty super grip coupler
- for better grip
- · Non-Slip finish for better grip.
- · Air Inlet: 1/4"
- · Hose size: 3/8" I.D.
- · Weight: Only 1 Kg
- · 6" curved pipe with heavy duty coupler & 9" flexible hose with coupler

# Pneumatic Single Shot Or Continuous Grease Gun

UNDER AIR INPUT PRESSURE: 60~120PSI

- Single Shot Mode: Max 4800PSI
  Continuous Mode: Max 2500PSI
- · Capacity: Cartridge-450cc, Bulk-500cc

#### FEATURES:

- 40:1 ratio air motor
- · Heavy duty cast aluminum body
- · 3-way loading: Bulk, filler pump or 450cc grease cartridge
- · Heavy duty super grip coupler for better grip & longer service life
- 6" curved pipe with coupler & 9" flexible hose with coupler