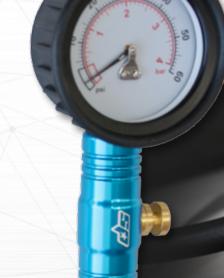

## TYRE PRESSURE GAUGE -

**SP65508** 

## **FEATURES**

- L shape design allows for increased flexibility when connecting to difficult to access tyre valves
- The air chuck can rotate 360° and is paired with a soft rubber tube to increase the flexibility during use
- Accuracy: ±1psi/0.1bar
- Gauge: 2.5"
- Calibration: 3-60psi/0.2-4bar

225/45 ZR 17 (SE

- **DIRECTIONS:**1. Insert auto-airchuck into tyre valve completely.
- 2. Read pressure valve.
- 3. If the pressure is excessive, press the pressure relief button slightly to release some air and take readings until adequate pressure is obtained.
- 4. Press the button to detach the air chuck.