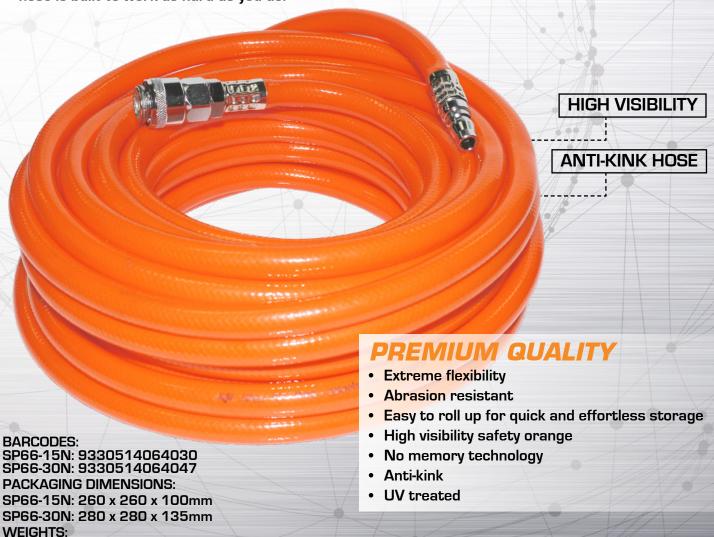

## PREMIUM FITTED AIR HOSES

- Constructed from an engineered hybrid polymer that provides superior all-weather flexibility, even in freezing temperatures (temperature range: -5°C ~ 65°C)
- · Designed to hold up to the shop environment with an excellent abrasion-resistant outer cover
- · Hose will not kink when under pressure
- Max working pressure: 300PSI
- Designed to work smart & last long with a lightweight body & One-touch Nitto style couplers, this
  hose is built to work as hard as you do.

SP66-15N: 1.8kg SP66-30N: 3.46kg