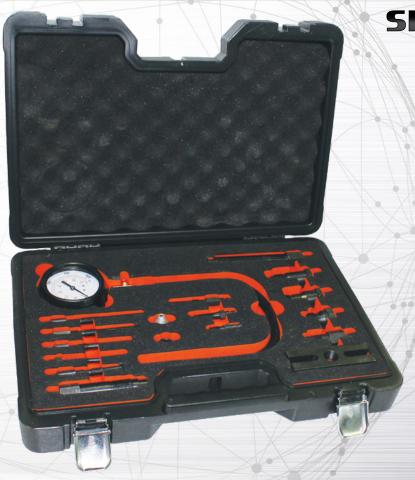

## **FEATURES:**

- · Comprehensive test kit for both direct & indirect diesel injected cars
- · Simple and easy to use
- · Checks engine compression under cranking conditions
- Small profile, quick coupling adaptors for speed & security
- · Built-in pressure relief valve enables repeat tests without dismantling
- Flexible hose (355mm) gives access to restricted plug & injector ports
- Dual scale 80mm gauge 0-1000psi and 0-70 Bar
- · Heavy duty blow mould storage case

BARCODE: 9330514043127

PACKAGING DIMENSIONS: 470 x 100 x 330mm

WEIGHT: 4.52kg

SPTOOLS.COM