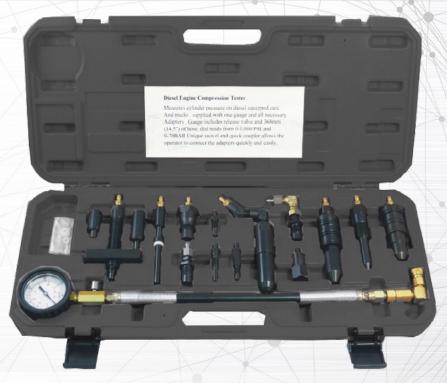

## **FEATURES:**

- Measures cylinder pressure on diesel equipped cars and trucks
- · Supplied with one gauge and all necessary adapters
- Unique swivel end quick coupler allows the operator to connect adaptors quickly & easily
- Gauge includes release valve & 368mm (14.5") of hose
- · 2-1/2" dial, glycerin filled gauge with glass lens in stainless steel housing
- 4,500psi rated nylon jacketed pressure hose assembly
- Dual scale, -0-1,000psi: Metric scale -0.7bar
- 13pc adaptor set included for Ford, General Motors, Audi, Cummins, Mercedes, Volkswagon, Volvo, Allis Chalmers, Chalmers, Bedford Case, John Deere, Fiat, Ford Tractor, International Harvester, Mack Truck, BMW, Lincoln Continental, Peugeot, Chevy, Isuzu, Toyota, Detroit Diesel & Caterpillar
- · Heavy duty blow mould storage case