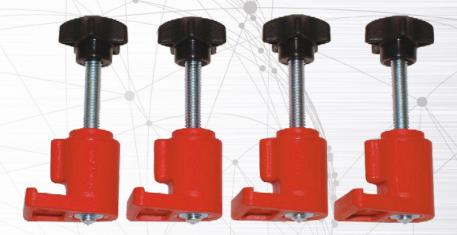

# 4PC SINGLES CAM CLAMP SET SP70905

#### **FEATURES:**

- 4x CamClamp Timing Gear Clamps
- 4x CamClamp Bolt Extensions
- Use on single, twin and quad cam engines to hold valve timing during belt replacement
- Low profile design works on engines with gear to cylinder head clearances from 5mm [1/4"] to 35mm [1-3/8"]