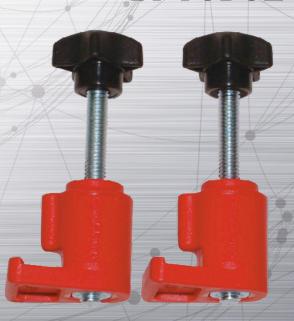

## 2PC SINGLES CAM CLAMP SET SP70902

### **FEATURES:**

- 2x CamClamp Timing Gear Clamps
- 2x CamClamp Bolt Extensions
- Use on single twin cam engines to hold valve timing during belt replacement
- Low profile design works on engines with gear to cylinder head clearances from 5mm (1/4") to 35mm (1-3/8")