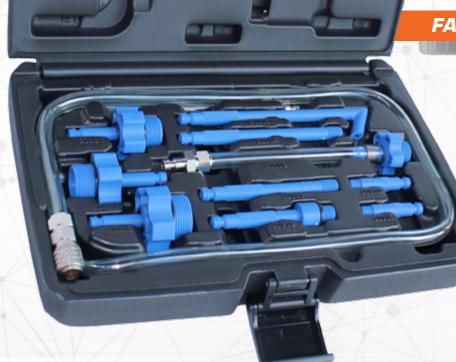

#### KIT INCLUDES:

#### DESCRIPTION **APPLICATION** ADAPTOR - M22 x 1.5mm VW/Audi with CVT Transmission ADAPTOR - M24 x 1.5mm VW/Audi with DSG Transmission ADAPTOR - M30 x 1.5mm VW ADAPTOR - M8 x 1.0mm x 46mm VW Tiguan ADAPTOR - M18 x 1.5mm with flex hose Toyota ATF ADAPTOR - 5/16 – 24 UNF x 46mm Volvo ATF ADAPTOR- M10 x 1.0mm x 95mm VW ATF ADAPTOR- M12 x 1.5mm x 83mm Mercedes Benz with 722.9 7 G Tronic Transmission ADAPTOR - 45° x 142mm General ADAPTOR – 1/8" NPT x 118mm Pressure Hose Ford ATF AII