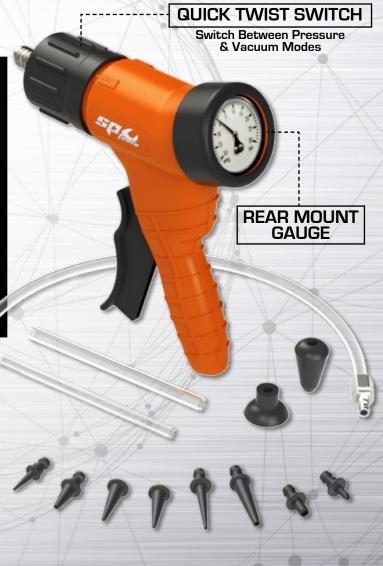

# **SP80020 FEATURES:**

- High quality diagnostic tool
- 2-Way pressure and vacuum test functions
- Patented design
- Intuitive rotary dial mode switch
- Pistol grip with lever
- High volume efciency in both pressure and vacuum modes
- Manufactured from bre reinforced composite materials
  - Very high strength
  - High impact resistance
  - Excellent chemical resistance
- Integrated rear mount gauge
  - Optimum viewing angle
- Maximum impact protection
- High quality silicon material hoses with quick couple hose fittings
- Quick hose interchange
- No leaks under vacuum or pressure
- Custom blow mold storage case

### DUAL MODE PRESSURE AND VACUUM FUNCTIONS