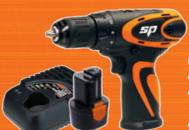

#### **CONTENTS**:

- 12V DRILL DRIVER
- 1PC 2.0AH MAX LITHIUM BATTERY
- 1PC BATTERY CHARGER

SPTOOLS.COM