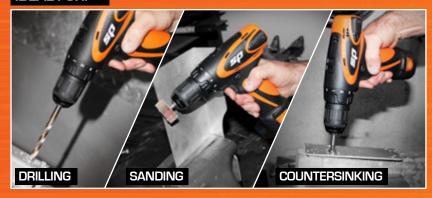

# PRODUCT BULLETIN

# NELL

# 3/8" (10mm) DRILL DRIVER

# SP81213 POWERFUL COMPACT

- Adjustable Two speed controller
- · Variable speed switch with brake
- Powerful motor delivers 17Nm of torque
- 10 section clutch torque control
- Gear box with spindle lock function
- Single sleeve keyless chuck
- Ergonomic soft grip handle
- Capacity: 3/8" (10mm)
- Weight: 1.04kg (With Battery)
- Charging Time: 1 hour auto cut-off (±10min)

## TORQUE 17Nm

## 2 SPEED

Low: 700RPM High: 1700RPM

## **KEYLESS CHUCK**

CLUTCH CONTROL 10 Torque Selections

#### **IDEAL FOR:**





## MAX LITHIUM

MAX PERFORMANCE

**MAX RUN TIME** 

### **MAX POWER**

- ULTRA LOW QUIESCENT CURRENT CONSUMPTION
- TEMPERATURE MANAGEMENT SYSTEM
- STRONGER CONTACTS
- HIGH POWER BATTERY CELL





#### **CONTENTS**:

- 12V DRILL DRIVER
- 1PC 2.0AH MAX LITHIUM BATTERY
- 1PC BATTERY CHARGER

SPTOOLS.COM