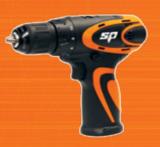

# 3/8" (10mm) DRILL DRIVER

## **SP81213BU** POWERFUL COMPACT

- Adjustable Two speed controller
- · Variable speed switch with brake
- Powerful motor delivers 17Nm of torque
- 10 section clutch torque control
- Gear box with spindle lock function
- Single sleeve keyless chuck
- Ergonomic soft grip handle
- Capacity: 3/8" (10mm)
- Weight: 1.04kg (With Battery)
- Charging Time: 1 hour auto cut-off (±10min)