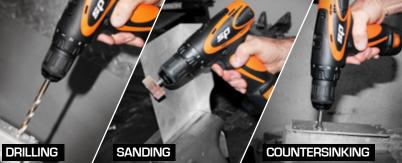

## **SP81213BU** POWERFUL COMPACT

- Adjustable Two speed controller
- · Variable speed switch with brake
- Powerful motor delivers 17Nm of torque
- 10 section clutch torque control
- Gear box with spindle lock function
- Single sleeve keyless chuck
- Ergonomic soft grip handle
- Capacity: 3/8" (10mm)
- Weight: 1.04kg (With Battery)
- Charging Time: 1 hour auto cut-off (±10min)