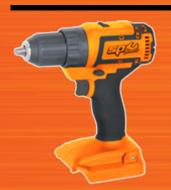

### **SP81235BU**

LOW: 0-370RPM HIGH: 0-1570RPM

NO-LOAD SPEED

KEYLESS CHUCK CLUTCH CONTROL

10 TORQUE SELECTIONS

#### 13mm DRILL DRIVER

NO-LOAD SPEED LOW: 0-370RPM HIGH: 0-1570RPM

- Two speed variable switch
- Powerful brushless motor delivers 32Nm of torque
- 10 section clutch torque control
- Gear box with spindle lock function
- Keyless chuck
- Ergonomic soft grip handle

#### **CONTENTS:**

• 13mm DRILL DRIVER (SKIN ONLY)

*BRUSHLESS* 