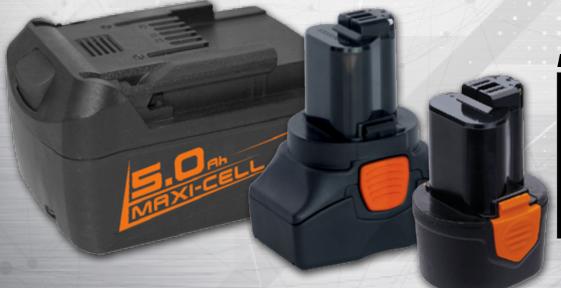

# AVAILABLE SEPARATELY:

MAX PERFORMANCE
MAX RUN TIME

**MAX POWER** 

- ULTRA LOW QUIESCENT CURRENT CONSUMPTION
- TEMPERATURE MANAGEMENT SYSTEM
- STRONGER CONTACTS
- HIGH POWER BATTERY CELL

SPTOOLS.COM

### SP MAX LITHIUM BATTERIES

The SP Max drive cordless range is powered by next-gen Samsung INR chemistry battery cells. The INR chemistry combines the safety and low resistance of Manganese and the high energy capacity of Nickel. When we combine these cells with Max Core electronics, the result is a battery pack with superior performance and safety or in simple terms, the very best available.

#### **BENEFITS INCLUDE:**

- Longer run time
- Less charging
- Power when you need it
- Stronger coated contacts
- Longer life
- More than double the recharges of normal lithium batteries

**MAX LITHIUM** 