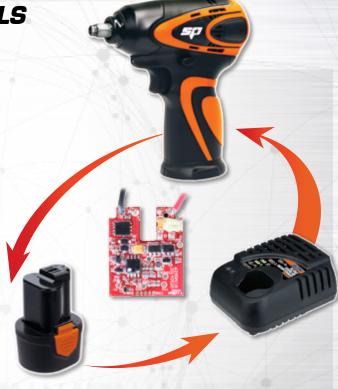

### SP MAX CORE MICROPROCESSORS

The core to the SP Max Drive program are the Max Core microprocessors that offer the ultimate charger to battery to tool interface to improve outright performance. We have embedded microprocessors in all three components to give users longer run times, charge and discharge protection, intelligent current flow and temperature protection.

With SP Max Drive using Max Core technology we can offer more work time, more power, more recharges and ultimately better performing tools.

COMPONENT COMMUNICATION