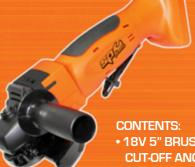

## **MAX POWER**

- ULTRA LOW QUIESCENT CURRENT CONSUMPTION
- TEMPERATURE MANAGEMENT SYSTEM
- STRONGER CONTACTS
- HIGH POWER BATTERY CELL

• 18V 5" BRUSHLESS **CUT-OFF ANGLE GRINDER** 

**NOTE: BATTERY & CHARGER NOT INCLUDED** 