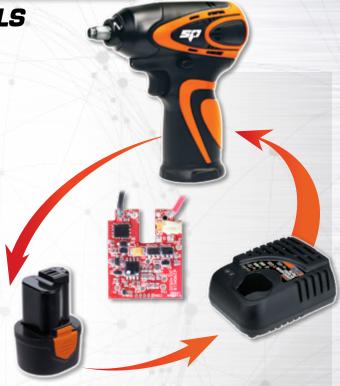

## SP MAX CORE MICROPROCESSORS

The core to the SP Max Drive program are the Max Core microprocessors that offer the ultimate charger to battery to tool interface to improve outright performance. We have embedded microprocessors in all three components to give users longer run times, charge and discharge protection, intelligent current flow and temperature protection.

With SP Max Drive using Max Core technology we can offer more work time, more power, more recharges and ultimately better performing tools.

## COMPONENT COMMUNICATION