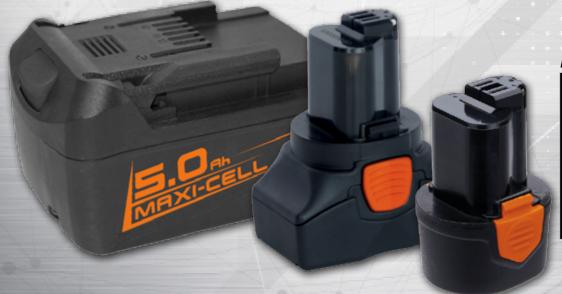

## SP MAX LITHIUM BATTERIES

The SP Max drive cordless range is powered by next-gen Samsung INR chemistry battery cells. The INR chemistry combines the safety and low resistance of Manganese and the high energy capacity of Nickel. When we combine these cells with Max Core electronics, the result is a battery pack with superior performance and safety or in simple terms, the very best available.

### **BENEFITS INCLUDE:**

- Longer run time
- Less charging
- Power when you need it
- Stronger coated contacts
- Longer life
- More than double the recharges of normal lithium batteries

**MAX LITHIUM** 