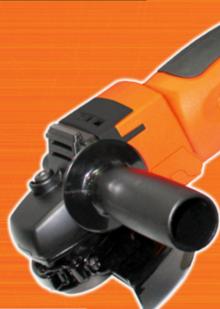

5" BRUSHLESS CUT-OFF ANGLE GRINDER

**SP81313BU** 

POWERFUL COMPACT

CAPACITY NO-LOAD SPEED 7000RPM

- Powerful brushless Induction motor provides continual grinding durability
- Class-leading torque
- Cool ventilation system for motor
- Wheel size 5" (125mm)