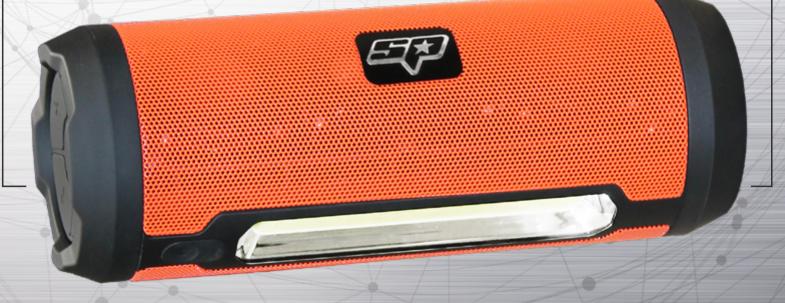

## **BLUETOOTH SPEAKER WORK LIGHT**

POWER BANK | MAGNETIC BASE

- · Strong magnetic bases can be found on the underside of the speaker, as well as on one end
- Get your music going anywhere in the workshop with this long range bluetooth 5.0 connection
- Conveniently charge your other devices (such as your mobile phone) using a USB 2.0 port
- Perfect for the workshop, under-bonnet or camping
- IP65 Water & dust resistance provides a dust tight unit that also resists water from all angles.