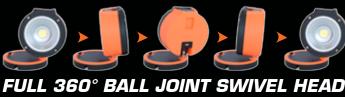

FOLD OUT 360° SWIVEL HOOK ADDS FURTHER CONVENIENCE IN SITUATIONS LACKING A SURFACE FOR THE MAGNETIC BASE.

MAGNETIC BASE AND 360° SWIVEL JOINT PROVIDE TREMENDOUS VERSATILITY AROUND THE WORKSHOP.

BARCODE: 9330514073681