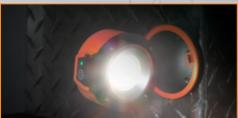

## **SPECIFICATIONS**

- 6W COB LED
- Brightness setting 1:
   300 Lumens with approx. 3 hours run time
- Brightness setting 2:
   600 Lumens with approx. 1.5 hours run time
- Battery: 3.7V 2600mAH
- · Battery type: Lithium-ion (18650)
- Charging time: 4 hours
- USB charging: 5V-1A

FOLD OUT 360° SWIVEL HOOK ADDS FURTHER CONVENIENCE IN SITUATIONS LACKING A SURFACE FOR THE MAGNETIC BASE.

MAGNETIC BASE AND 360° SWIVEL JOINT PROVIDE TREMENDOUS VERSATILITY AROUND THE WORKSHOP.

BARCODE: 9330514073681