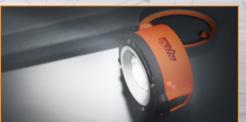

## **SPECIFICATIONS**

- 6W COB LED
- Brightness setting 1:
   300 Lumens with approx. 3 hours run time
- Brightness setting 2:
   600 Lumens with approx. 1.5 hours run time
- Battery: 3.7V 2600mAH
- · Battery type: Lithium-ion (18650)
- Charging time: 4 hours
- USB charging: 5V-1A

FOLD OUT 360° SWIVEL HOOK ADDS FURTHER CONVENIENCE IN SITUATIONS LACKING A SURFACE FOR THE MAGNETIC BASE.

MAGNETIC BASE AND 360° SWIVEL JOINT PROVIDE TREMENDOUS VERSATILITY AROUND THE WORKSHOP.

BARCODE: 9330514073681