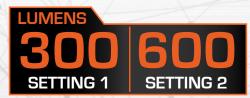

## **SPECIFICATIONS**

- 6W COB LED
- Brightness setting 1:
   300 Lumens with approx. 3 hours run time
- Brightness setting 2:
   600 Lumens with approx. 1.5 hours run time
- Battery: 3.7V 2600mAH
- · Battery type: Lithium-ion (18650)
- Charging time: 4 hours
- USB charging: 5V-1A