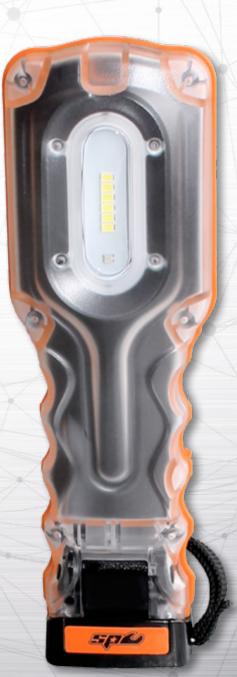

## PRODUCT BULLETIN

LED MAGBASE **WORKLIGHT** 

**SP81450** 

**HIGH POWERED** 6 SMD LED

2 BRIGHNESS **SETTINGS** 

**SETTING 1 300 LUMIN SETTING 2 250 LUMIN** 

> IP 65 DUST & WATERPROOF

RECHARGEABLE

**BUILT-IN BATTERY** 

**Pivoting Mag-Base** 

BARCODE: 9330514043530 PACKAGING DIMENSIONS: 260 x 125 x 70mm WEIGHT: 400g

Pivoting Mag-Base - 180 ° Strong Built-in magnet

Flexible positioning

Water resistant IP Rated

## FEATURES:

- Ultra Bright 6 SMD LED
- Pivoting Mag-Base 180 °
- IP 65 Dustproof and water resistant
- Fold away hook and stand
- Rechgargeable
- Micro USB Charging System
- Includes AC and 12v Car Charger
- Battery: 3.7v 1000mAH
- Charging Time: 4.5 Hours