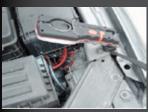

## PRODUCT BULLETIN

LED MAGBASE **WORKLIGHT** 

**SP81450** 

**HIGH POWERED** 6 SMD LED

2 BRIGHNESS **SETTINGS** 

**SETTING 1 300 LUMIN SETTING 2 250 LUMIN** 

> IP 65 DUST & WATERPROOF

RECHARGEABLE

**BUILT-IN BATTERY** 

**Pivoting Mag-Base** 

BARCODE: 9330514043530 PACKAGING DIMENSIONS: 260 x 125 x 70mm WEIGHT: 400g





Pivoting Mag-Base - 180 ° Strong Built-in magnet



Flexible positioning



Water resistant IP Rated







Hands free application

## FEATURES:

- Ultra Bright 6 SMD LED
- Pivoting Mag-Base 180 °
- IP 65 Dustproof and water resistant
- Fold away hook and stand
- Rechgargeable
- Micro USB Charging System
- Includes AC and 12v Car Charger
- Battery: 3.7v 1000mAH
- Charging Time: 4.5 Hours

## **SETTING 1: Worklight**

- Lumen: 350Lumen
- 3 Hour run time

## **SETTING 2: Worklight**

- Lumen: 250Lumen
- 5 Hour run time
- Size: 206 x 65 x 33mm

SPTOOLS.COM