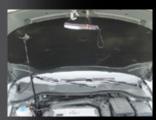

## PRODUCT BULLETIN

LED MAGBASE **WORKLIGHT** 

**SP81450** 

**HIGH POWERED** 6 SMD LED

2 BRIGHNESS **SETTINGS** 

**SETTING 1 300 LUMIN SETTING 2 250 LUMIN** 

> IP 65 DUST & WATERPROOF

RECHARGEABLE

**BUILT-IN BATTERY** 

**Pivoting Mag-Base** 

BARCODE: 9330514043530 PACKAGING DIMENSIONS: 260 x 125 x 70mm WEIGHT: 400g





Pivoting Mag-Base - 180 ° Strong Built-in magnet



Flexible positioning



Water resistant IP Rated







Hands free application

## FEATURES:

- Ultra Bright 6 SMD LED
- Pivoting Mag-Base 180 °
- IP 65 Dustproof and water resistant
- Fold away hook and stand
- Rechgargeable
- Micro USB Charging System
- Includes AC and 12v Car Charger
- Battery: 3.7v 1000mAH
- Charging Time: 4.5 Hours

## **SETTING 1: Worklight**

- Lumen: 350Lumen
- 3 Hour run time

## **SETTING 2: Worklight**

- Lumen: 250Lumen
- 5 Hour run time
- Size: 206 x 65 x 33mm

SPTOOLS.COM