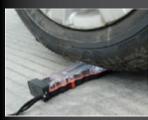

## PRODUCT BULLETIN

LED MAGBASE **WORKLIGHT** 

**SP81450** 

**HIGH POWERED** 6 SMD LED

2 BRIGHNESS **SETTINGS** 

**SETTING 1 300 LUMIN SETTING 2 250 LUMIN** 

> IP 65 DUST & WATERPROOF

RECHARGEABLE

**BUILT-IN BATTERY** 

**Pivoting Mag-Base** 

BARCODE: 9330514043530 PACKAGING DIMENSIONS: 260 x 125 x 70mm WEIGHT: 400g





Pivoting Mag-Base - 180 ° Strong Built-in magnet



Flexible positioning



Water resistant IP Rated







Hands free application

## FEATURES:

- Ultra Bright 6 SMD LED
- Pivoting Mag-Base 180 °
- IP 65 Dustproof and water resistant
- Fold away hook and stand
- Rechgargeable
- Micro USB Charging System
- Includes AC and 12v Car Charger
- Battery: 3.7v 1000mAH
- Charging Time: 4.5 Hours

## **SETTING 1: Worklight**

- Lumen: 350Lumen
- 3 Hour run time

## **SETTING 2: Worklight**

- Lumen: 250Lumen
- 5 Hour run time
- Size: 206 x 65 x 33mm

SPTOOLS.COM