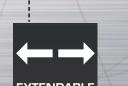

## FEATURES: High Power SMD LED Worklight Low Power consumption with low heat emission •

- Extendable for applications between 1150 and 1800mm Brighness control 2 settings 360° Swivel light for flexible light positioning •
- •
- Wide 120° light spread
- Diffused lens for softer lighting and reduced shadow •
- Constructed from high grade aluminium •
- Soft padded bonnet hooks •
- **Battery Level and Charge Indicator** •
- Dust & Water Resistant IP65 •
- Impact Resistant IKO8 •
- Rechargeable