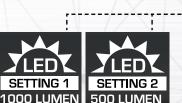

## SETTING 1

- Lumen: 1000Lumen •
- Run Time: 3 Hours •
- SETTING 2
  - Lumen: 500Lumen
  - **Run Time: 6 Hours**

SWIVEL LIGHT

120° DIFFUSED

RODU

SPTOOLS.COM