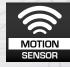

#### **FEATURES**

- Ultra bright 3w COB LED headlamp
- Brightness control 2 settings
- Smart on/off motion sensor
- · 45° tilt light for flexible light positioning
- Ultra lightweight design
- Adjustable headband with non-slip grip
- Dust & water resistant IP65
- Impact resistant
- Rechargeable
- Battery level and charge indicator
- Micro USB charging system
- Battery: 3.7v 1500mAH
- Battery type: Lithium-ion
- Charging time: 3 Hours

### **MOTION SENSE ON/OFF**

Easily turn the headlamp on and off by simply swiping your hand in a downward motion in front of the motion sensor. This allows you to quickly turn on the light when you need it and off when you don't.