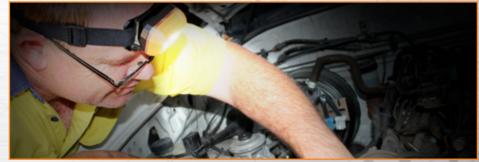

# COB LED HEADLAMP WITH MOTION SENSE ON/OFF

**SP81492** 

### **MOTION SENSE ON/OFF**

Easily turn the headlamp on and off by simply swiping your hand in a downward motion in front of the motion sensor. This allows you to quickly turn on the light when you need it and off when you don't.