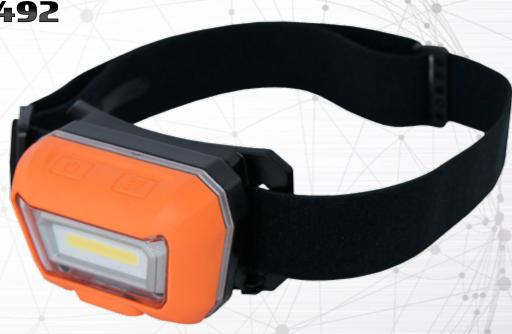

# COB LED HEADLAMP WITH MOTION SENSE ON/OFF

**SP81492** 

#### **FEATURES**

- Ultra bright 3w COB LED headlamp
- Brightness control 2 settings
- Smart on/off motion sensor
- · 45° tilt light for flexible light positioning
- Ultra lightweight design
- Adjustable headband with non-slip grip
- Dust & water resistant IP65
- Impact resistant
- Rechargeable
- Battery level and charge indicator
- Micro USB charging system
- Battery: 3.7v 1500mAH
- Battery type: Lithium-ion
- Charging time: 3 Hours