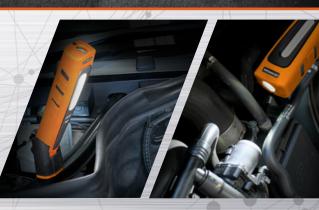

# SMD LED WIRELESS CHARGE WORKLIGHT & TORCH

## SP81496

## FEATURES:

- Rechargeable Lithium-ion Battery
- Battery Level and Charge Indicator
- 180° Fold Out Hook
- Adjustable Dimmer Worklight: 500 to 75 Lumens
- Ultra Bright 5w SMD LED Worklight: 500 Lumen
- Charging Time: 4.5 Hours
- Battery: 3.7v 2600mAH
- Micro USB Charging System (to charging pad)
- Impact Resistant

DIMMABLE

• Splash & Dust Resistant - IP65

Li-lon RECHARGEABLE

LONG RUN







180°/

PIVOTING

BASE

#### HOLDS THE LIGHT FIRMLY IN PLACE AT ANY ANGLE



### **INCLUDES WIRELESS CHARGING PAD**

MAG BASE

The new SP fast charge wireless charging pad lets you charge your light or compatible devices wirelessly, without requiring them to be fixed in one spot. Simply lay the compatible device anywhere on its surface to start charging.

Charges compatible SP lights, latest Android & iPhones, Apple Watches, AirPods, tablets & more.

#### BARCODE: 9330514073162 PACKAGING DIMENSIONS: 200 x 278mm

# SPTOOLS.COM