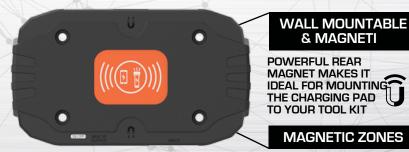

### **INCLUDES WIRELESS CHARGING PAD**

MAG BASE

The new SP fast charge wireless charging pad lets you charge your light or compatible devices wirelessly, without requiring them to be fixed in one spot. Simply lay the compatible device anywhere on its surface to start charging.

Charges compatible SP lights, latest Android & iPhones, Apple Watches, AirPods, tablets & more.