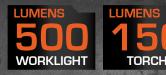

## FEATURES:

- Rechargeable Lithium-ion Battery
- Battery Level and Charge Indicator
- 180° Fold Out Hook
- Adjustable Dimmer Worklight: 500 to 75 Lumens
- Ultra Bright 5w SMD LED Worklight: 500 Lumen
- Charging Time: 4.5 Hours
- Battery: 3.7v 2600mAH
- Micro USB Charging System (to charging pad)
- Impact Resistant