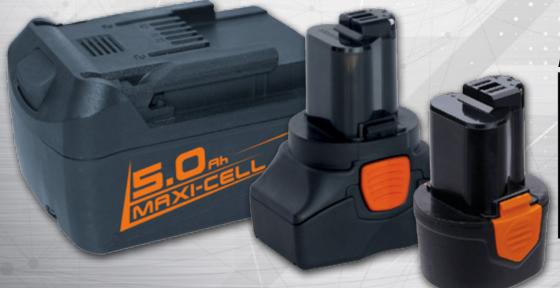

## SP MAX LITHIUM BATTERIES

The SP Max drive cordless range is powered by next-gen Samsung INR chemistry battery cells. The INR chemistry combines the safety and low resistance of Manganese and the high energy capacity of Nickel. When we combine these cells with Max Core electronics, the result is a battery pack with superior performance and safety or in simple terms, the very best available.

## **BENEFITS INCLUDE:**

- Longer run time
- Less charging
- Power when you need it
- Stronger coated contacts
- Longer life
- More than double the recharges of normal lithium batteries

**MAX LITHIUM** 