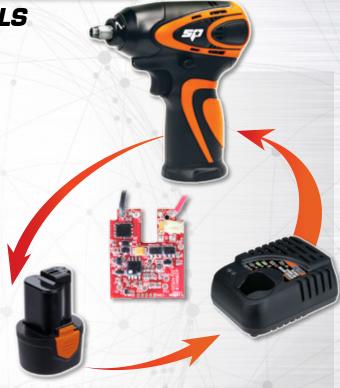

## SP MAX CORE MICROPROCESSORS

The core to the SP Max Drive program are the Max Core microprocessors that offer the ultimate charger to battery to tool interface to improve outright performance. We have embedded microprocessors in all three components to give users longer run times, charge and discharge protection, intelligent current flow and temperature protection.

With SP Max Drive using Max Core technology we can offer more work time, more power, more recharges and ultimately better performing tools.

COMPONENT COMMUNICATION