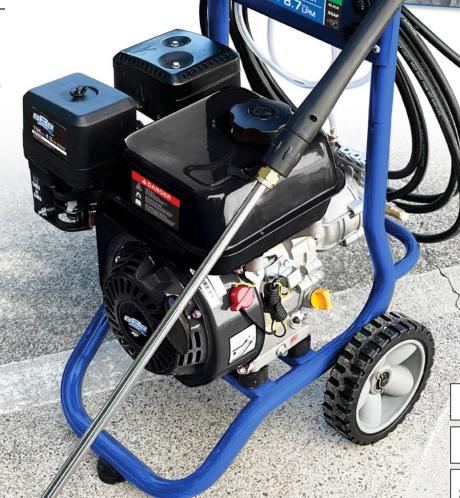

## **FEATURES**

- Steel Lance with Quick Connect • 8m HP Textile Braided Hose with
- **M22 Fittings** • 0°, 25° & Detergent Nozzles • On-board Storage
- 2700 Max PSI
- 8.7 Litres Per Minute (Max.)
- 4.3kW Engine
- Professional Trigger
- Detergent Injection Rubber Wheels
- Thermal Safety Valve
- 3.7 Litre Fuel Tank
- Axial Cam Pump
- Full Metal Pump
- Inlet Water Filter

**PROFESSIONAL** TRIGGER

**FULL METAL LANCE** 

3.7 LITRE **TANK** 

**DETERGENT** INJECTION

**8 METER HP HOSE** 

**RUBBER** WHEELS

LOW OIL **ALERT** 

**THERMAL SAFETY VALVE** 