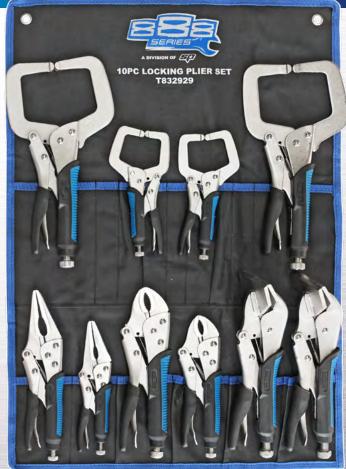

## 10PC LOCKING PLIER SET

## **SET INCLUDES:**

- 2x C-Type Locking Pliers 275mm (11")
- 2x C-Type Locking Pliers 160mm (6")
- 1x Long Nose Locking Pliers 225mm (9")
- 1x Long Nose Locking Pliers 150mm (6")
- 1x Curved Jaw Locking Pliers 220mm (9")
- 1x Curved Jaw Locking Pliers 175mm (7")
- 2x Sheet Metal Locking Pliers 200mm (8")

**BARCODE:** 

T832929: 9330514077290

INCLUDES HEAVY DUTY CANVAS POUCH
WITH HANGING HOLES