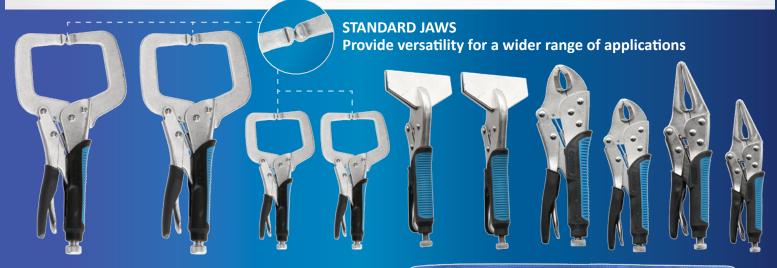

## **SET INCLUDES:**

- 2x C-Type Locking Pliers 275mm (11")
- 2x C-Type Locking Pliers 160mm (6")
- 1x Long Nose Locking Pliers 225mm (9")
- 1x Long Nose Locking Pliers 150mm (6")
- 1x Curved Jaw Locking Pliers 220mm (9")
- 1x Curved Jaw Locking Pliers 175mm (7")
- 2x Sheet Metal Locking Pliers 200mm (8")

## **FEATURES:**

- Non-slip jaws C-Clamps Standard jaws provide versatility for a wider range of applications
- Curved Jaw maximises pressure points for any bolt, nut or locking tool applications
- Long Nose Long nose for easy access in extended reach applications
- Sheet Metal Ideal for upholstery work.
   Bending, forming and crimping sheet
- Heavy duty hardened jaws for increased gripping power
- Ergonomical non-slip rubber handles
- Heavy duty knurled adjuster nut