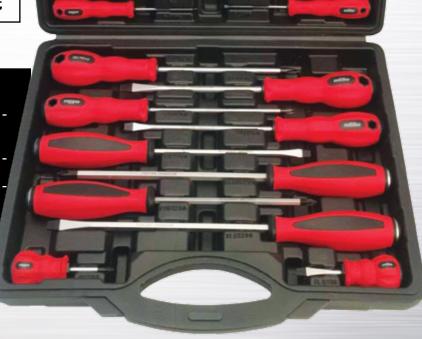

## PRODUCT BULLETIN

SCREWDRIVER SET

22 PIECE T834025

## **SET INCLUDES:**

- Regular Screwdrivers
- Precision Screwdrivers
- Tang Thru Screwdrivers

## **FEATURES:**

- Fully Magnetised Blade & Tips
- Chrome Vanadium Steel Blades
- Soft grip handles for added comfort

## SIZES INCLUDE

SLOTTED: 3.0 x 75mm, 5.0 x 100mm, 6.0 x 38mm, 6.0 x 125mm, 6.0 x 150mm, 8.0 x 150mm

PHILLIPS: PH0 x 75mm, PH1 x 100mm, PH2 x 38mm, PH2 x 100mm , PH2 x 150mm, PH3 x 150mm

PRECISION: SL2, SL2.5, SL3, PH000, PH00, PH0

TANG THRU: PH2 x 150mm, PH3 x 200mm, 6.0 x 150mm, 8.0 x 200mm

BARCODE: 9330514071304

PACKAGING DIMENSIONS: 360 x 290 x 68mm

WEIGHT: 2.7Kg