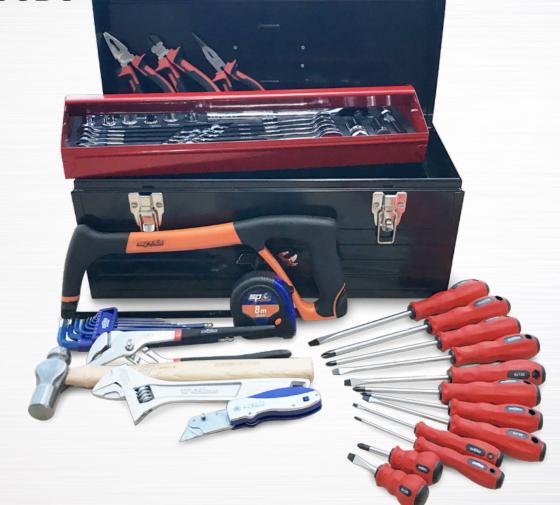

## SET INCLUDES:

12 PIECE Combination ROE Spanners: • 8, 9, 10, 11, 12, 13, 14, 15, 16, 17, 18 & 19mm 23 PIECE 1/2"Dr sockets & Accessories: • 8, 10, 11, 12, 13, 14, 15, 16, 17, 18, 19, 20, 21, 22, 23, 24, 27, 30 & 32mm • Spark Plug Sockets - 16 & 21mm • 45T Ratchet • Extension Bar, 125mm (5")

- Extension Bar 125mm (5")
- TOOLS:
- Pliers Combination & Long Nose
- Diagonal Cutters Adjustable Pliers (Multigrips) Adjustable Wrench
- Hex Key Set 1.5, 2, 2.5, 3, 4, 5, 6, 8 & 10mm Screwdrivers:
- - Slotted #3x75, 5x100, 6x38, 6x125, 6x150 & 8x150mm
    Phillips PH0x75, PH1x100, PH2x38, PH2x100, PH2x150 & PH3x150mm

  - Hammer 16oz Ball Pein Tape Measure Utility Knife
- Hacksaw
- 1 Tote Tray Tool Box